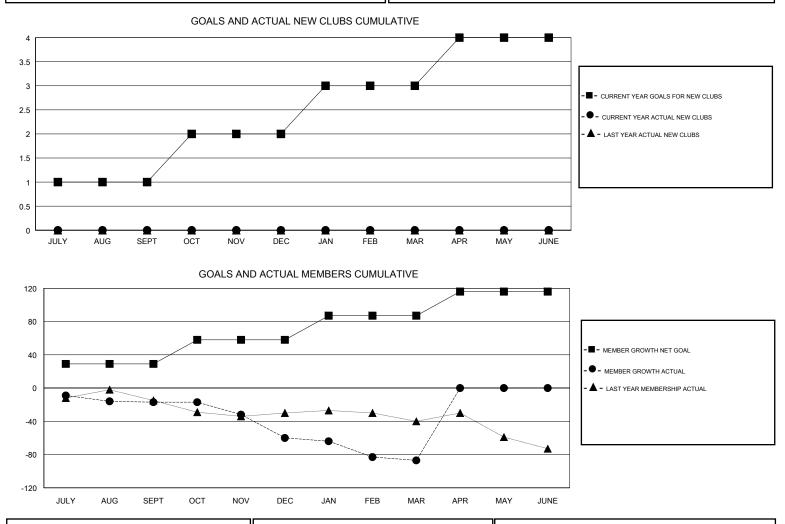

## CINDY GREGG GMT:

| GMT: CINDY GREGG      |               |           | LOCATION OHIO |                       |                           |                         | GMT CA                                             |
|-----------------------|---------------|-----------|---------------|-----------------------|---------------------------|-------------------------|----------------------------------------------------|
|                       | Club          | 98        |               | Members               |                           |                         |                                                    |
| RESULTS FOR 2017-2018 |               |           |               | RESULTS FOR 2017-2018 |                           |                         |                                                    |
| QUARTER               | NEW CLUB GOAL | NEW CLUBS | DROPPED CLUBS | QUARTER               | MEMBER GROWTH NET<br>GOAL | MEMBER GROWTH<br>ACTUAL | DROPPED<br>MEMBERS ACTUAL<br>(including transfers) |
| JULY/AUG/SEPT         | 1             | 0         | 0             | JULY/AUG/SEPT         | 29                        | 29                      | 41                                                 |
| OCT/NOV/DEC           | 1             | 0         | 0             | OCT/NOV/DEC           | 29                        | 33                      | 70                                                 |
| JAN/FEB/MAR           | 1             | 0         | 1             | JAN/FEB/MAR           | 29                        | 26                      | 48                                                 |
| APR/MAY/JUNE          | 1             | 0         | 0             | APR/MAY/JUNE          | 29                        | 0                       | 0                                                  |